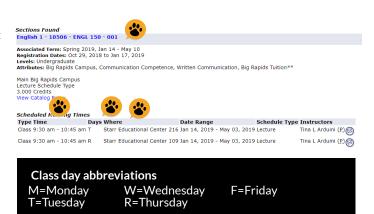

#### 4. Select your class from the search results.

Record the following information on Course Registration and Payment Information form (available at bit.ly/StudentDEResources):

- Course reference number (CRN) (ex: 10506)
- Course prefix and number (ex: ENGL 150)
- Section number (ex: 001)
- Course title (ex: English 1)
- Days and times the course meets
- Course location

Click on the blue course title of the section to view the detailed class information.