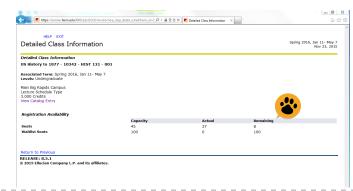

### 5. View the detailed class information to verify there are open seats in the course.

View the detailed class information to verify that there are seats available in the class.

- "Capacity" represents the maximum number of students who may enroll in the class
- "Actual" shows the current number of students registered for the class
- "Remaining" shows how many seats are currently open in the class.