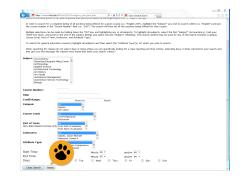

### 3. Enter your search criteria.

Instructions for using the search are provided at the top of the "Class Schedule Search" page. Select the subject and enter the course number.

If you need help choosing a course, a list of possible classes is posted at bit.ly/PossibleDECourses. Leave the time and days blank to search for all courses with a specific subject and course number. Make sure to select a campus.

- For classes on the main Big Rapids campus, select "Main Big Rapids."
- For fully online classes, select "Big Rapids/EIO."

Click "Class Search" at the bottom of the page to view the course offerings.